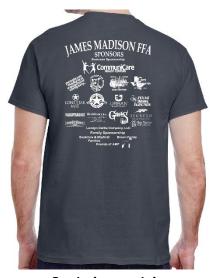

## T-\$hirt \$ponsor Form 2020 - 2021



The James Madison FFA Chapter is looking for t-shirt sponsors for our annual "chapter shirt." Our chapter shirts help to unite our members, build camaraderie, community and pride amongst our members no matter their level of involvement. Sponsoring this year's chapter shirt will get your logo on the back of 550+ shirts worn by James Madison FFA

members.



**Front** 

## What you need to know:

- \*T-Shirt Sponsorships are \$200
- \*30 sponsor slots available
- \*Company Logo or Family Name will go on the back of the t-shirt
- \*Each sponsor will receive a t-shirt
- \*Sponsorship collection will end September  $18^{th}$ , 2020



Back (example)

## Payment (online, mailed or turned into AMP Administrative Assistant):

\*Cash

\*Check - make checks payable to James

Madison FFA Booster Club

\*Credit Card -

https://squareup.com/market/james-madisonffa-booster

Email <u>Company Logo</u> (artwork) or <u>Family Name</u> to <u>kdalto@neisd.net</u>
\*If you are sending artwork please send high resolution (300 DPI) in an attachment.

| Fill bottom portion & mail to <u>kdalto@neisd.net</u> Print & fill out if mailing or turning into AMP |                                     |
|-------------------------------------------------------------------------------------------------------|-------------------------------------|
| Company or Family Name: