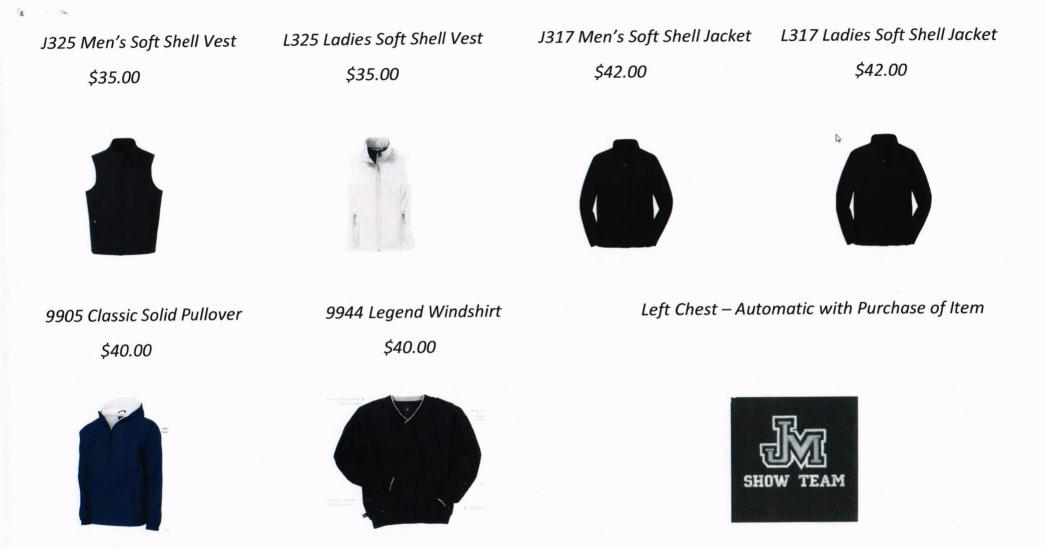

Ms. Fuller has a detailed description of each item and a size chart available in her office.

| Male      | Female                                                   | Description of Items Offered                                                       | Color                                  | Size                         | Amount  |
|-----------|----------------------------------------------------------|------------------------------------------------------------------------------------|----------------------------------------|------------------------------|---------|
| Item #    | Item #                                                   | a to the Ward of the Marker 1225 and Femaler 1225                                  | Black / Battle Ship Grey / Marshmallow | XS – XL (Larger Sizes Avail) | \$35.00 |
| J325      | L325                                                     | Core Soft Shell Vest – Adult Male J325 and Female L325                             |                                        |                              | \$42.00 |
| J317 L317 | Core Soft Shell Jacket – Adult Male J317 and Female L317 | Black / Battle Ship Grey/ Pearl Grey Heather /                                     | XS – XL (Larger Sizes Avail)           | \$42.00                      |         |
|           |                                                          | Black Charcoal Heather                                                             |                                        |                              |         |
|           | PROVIDE NO.                                              | Classic Solid Pullover                                                             | Navy / Black / White                   | S – XL                       | \$40.00 |
| 9905      |                                                          |                                                                                    |                                        | XS – XL                      | \$40.00 |
| 9944      |                                                          | Legend Windshirt – Adult Male 9944                                                 | Navy w/White Trim                      | AS-AL                        | 940.00  |
|           | Additional Embroidery Items                              |                                                                                    |                                        | 40.00                        |         |
| EMB       |                                                          | First Name Only / First & Last Name on right side of front chest                   |                                        |                              | \$8.00  |
|           |                                                          | institution of the second state of front chost)                                    |                                        |                              | \$2.00  |
| EMB       | and the second                                           | Additional Line (Below Name on right side of front chest)                          |                                        |                              | \$8.00  |
| EMB       | The Contest of                                           | Large Monogram on Right side of front chest or back shoulder centered below collar |                                        |                              | \$8.00  |